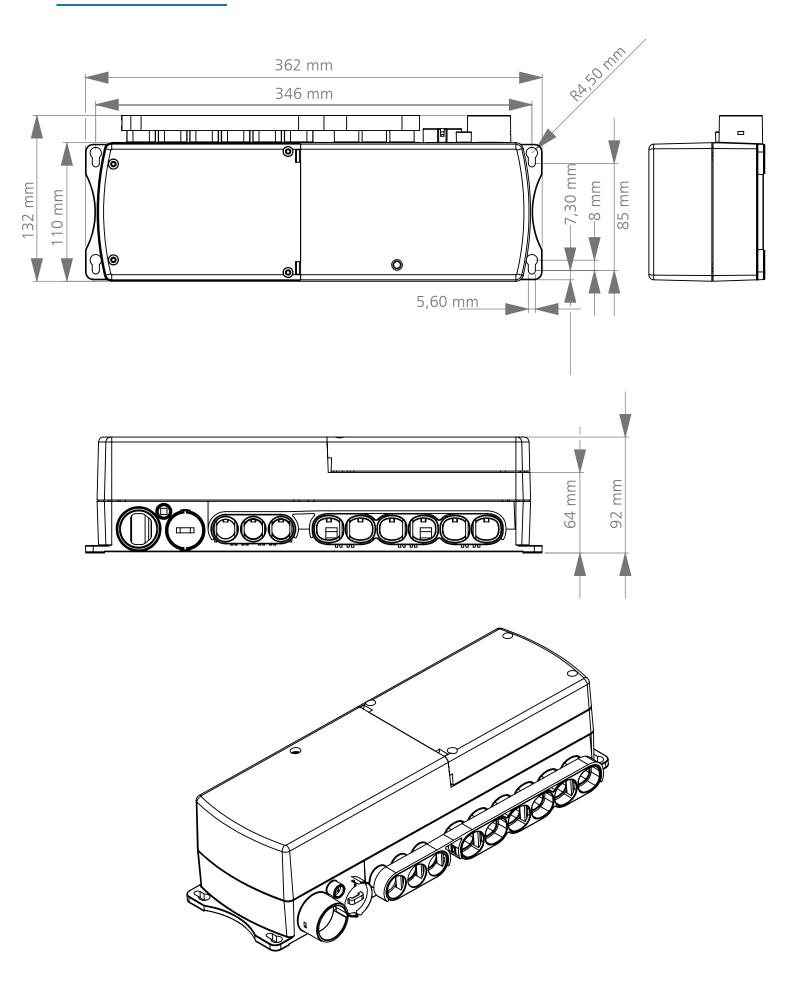

|  |  |
| Operating Temperature     | -10°C to +50°C                                |  |  |
| Storage Temperature       | -10°C to +50°C                                |  |  |
| Software                  | MSBus                                         |  |  |
| Function LED              | Yes                                           |  |  |
| Power Supply              | 120 / 230 VAC 50/60 Hz (internal transformer) |  |  |
| Safety system             | Thermally protected. Short-circuit protected. |  |  |
| Protection class          | Class 2, Class 1 is possible with AC cable    |  |  |
| Internal Battery          | Yes                                           |  |  |
| Control Method            | Relay                                         |  |  |

# **DIMENSION DRAWING**



# **ORDERING KEY**

|                         |            |                                                                                                                 | MC36 |
|-------------------------|------------|-----------------------------------------------------------------------------------------------------------------|------|
| System Architecture     | <b>M</b> : | MsBus                                                                                                           | M    |
| Software Code           |            | Standard Software Code<br>Special Software Code<br>The code documentation will be shared<br>with our customers. | 01   |
| IP Degree               | 6:         | IPX6