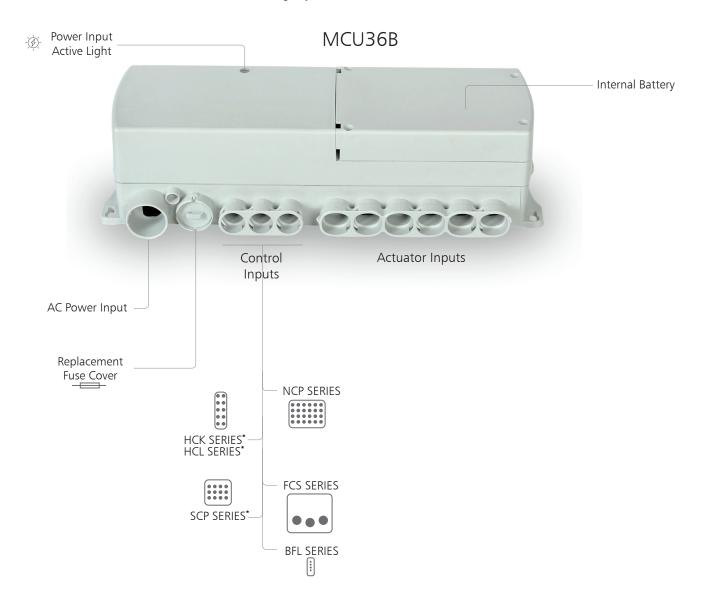

### SYSTEM COMPATIBILITY

#### Ordering Key:MC36M01634281BR112200

HCK SERIES\*, HCL SERIES\* and SCP SERIES\* are only usable with 180 degree cable. Please review the HCK, HCL and SCP datasheet for detailed information.

Terms of Use