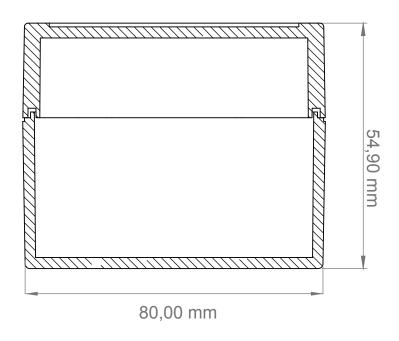

## **GENERAL FEATURES**

| Purpose of use        | Weighing systems            |  |
|-----------------------|-----------------------------|--|
| Presicion             | 100g                        |  |
| IP Code               | IPX6                        |  |
| Housing colour        | RAL7001                     |  |
| Operating Temperature | -10°C to +50°C              |  |
| Storage Temperature   | -10°C to +50°C              |  |
| Software              | MsBus                       |  |
| Function LED          | No                          |  |
| Power Supply          | With cable in Control Boxes |  |