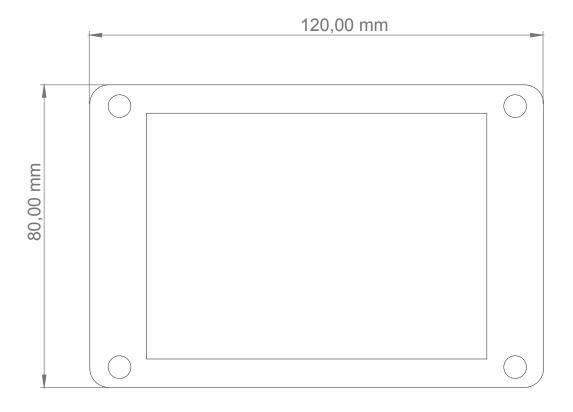

## **GENERAL FEATURES**

| Purpose of use        | Weighing systems            |  |
|-----------------------|-----------------------------|--|
| Presicion             | 100g                        |  |
| IP Code               | IPX6                        |  |
| Housing colour        | RAL7001                     |  |
| Operating Temperature | -10°C to +50°C              |  |
| Storage Temperature   | -10°C to +50°C              |  |
| Software              | MsBus                       |  |
| Function LED          | No                          |  |
| Power Supply          | With cable in Control Boxes |  |