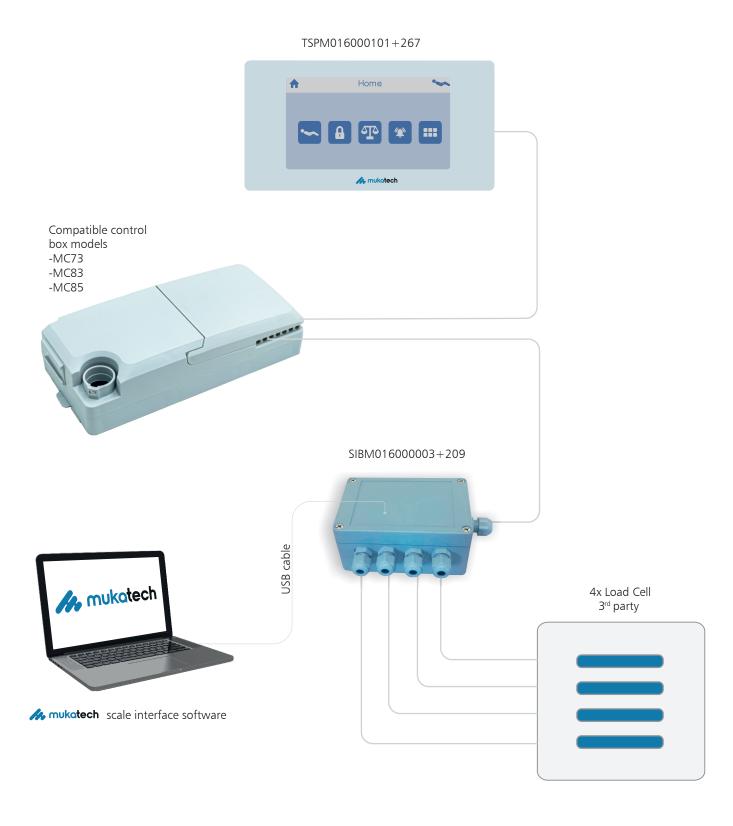

| 0   |
| Housing Colour      | 3:  | RAL7001                                                                                                | 3   |
| Cable               | +:  | Internal Cable                                                                                         | +   |
| Cable Type          | 2:  | Flat Cable                                                                                             | 2   |
| Not Used            | 0:  | None                                                                                                   | 0   |
| Cable Lenght        | 9:  | 1000mmx5                                                                                               | 9   |

Ordering example: SIBM016000003+209

## **SYSTEM COMPATIBILITY**



## Terms of Use

The user is responsible for determining the suitability of MUKATECH products for a specific application. MUKATECH products are subject to change without prior notice.