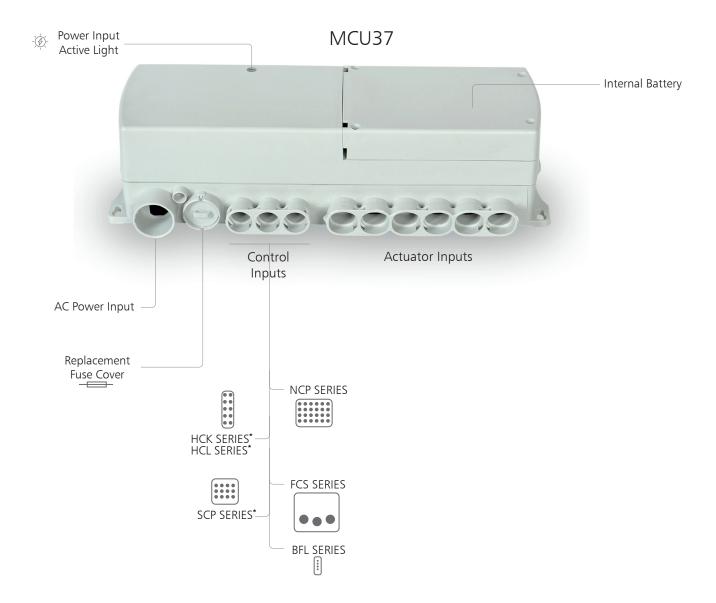

## SYSTEM COMPATIBILITY

#### Ordering Key:MC37M01635281BF112200

HCK SERIES\*, HCL SERIES\* and SCP SERIES\* are only usable with 180 degree cable. Please review the HCK, HCL and SCP datasheet for detailed information.