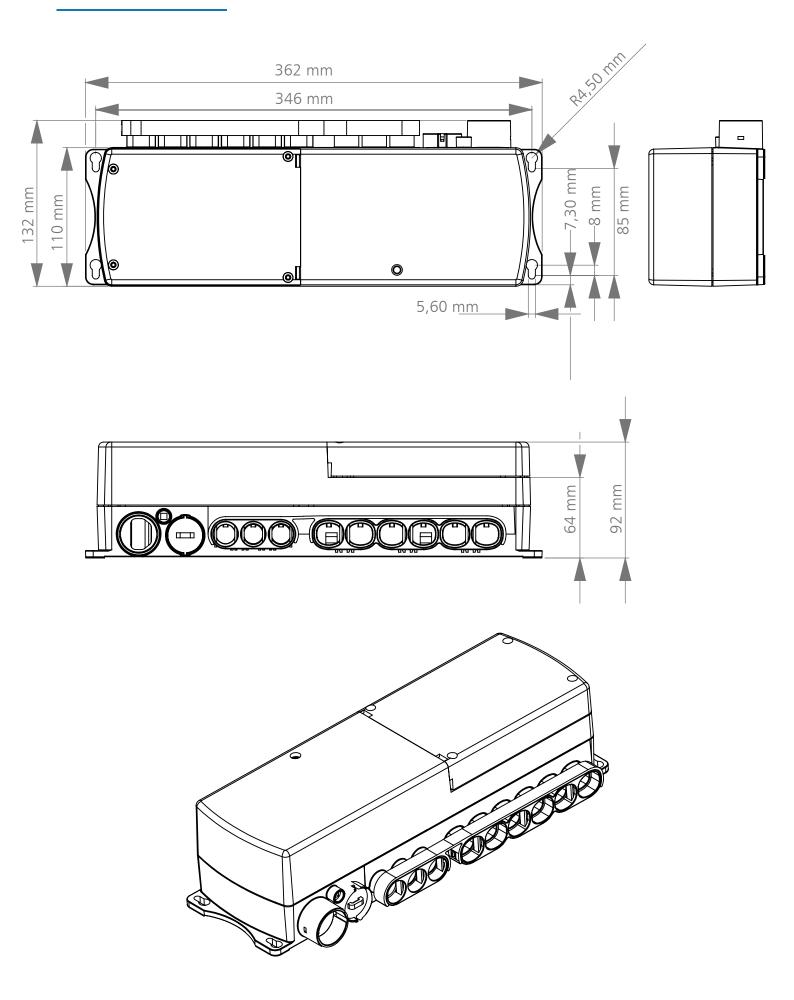

ng colour            | RAL7035                                       |
| Operating Temperature     | -10°C to +50°C                                |
| Storage Temperature       | -10°C to +50°C                                |
| Software                  | MSBus                                         |
| Function LED              | Yes                                           |
| Power Supply              | 120 / 230 VAC 50/60 Hz (internal transformer) |
| Safety system             | Thermally protected. Short-circuit protected. |
| Protection class          | Class 2, Class 1 is possible with AC cable    |
| Internal Battery          | Yes                                           |
| Control Method            | FET                                           |

## **DIMENSION DRAWING**



# **ORDERING KEY**

|                         |     |                                                                                                        | MC37 |
|-------------------------|-----|--------------------------------------------------------------------------------------------------------|------|
| System Architecture     | M:  | MsBus                                                                                                  | M    |
| Software Code           |     | Standard Software Code Special Software Code The code documentation will be shared with our customers. | 01   |
| IP Degree               | 6:  | IPX6                                                                                                   | 6    |
| Number of Controls      | 3:  | 3 Controls