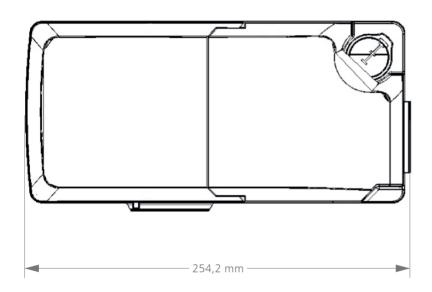

|  |
| Operating Temperature     | -10°C to +50°C                                |  |
| Storage Temperature       | -10°C to +50°C                                |  |
| Software                  | No                                            |  |
| Function LED              | No                                            |  |
| Power Supply              | 120 / 230 VAC 50/60 Hz (internal 120W SMPS)   |  |
| Safety system             | Thermally protected. Short-circuit protected. |  |
| Protection class          | Class 2, Class 1 is possible with AC cable    |  |
| Internal Battery          | No                                            |  |
| Control Method            | Relay                                         |  |

# **DIMENSION DRAWING**









# **ORDERING KEY**

|                         |                            | MC70 |
|-------------------------|----------------------------|------|
| System Architecture     | <b>A:</b> Analogue         | A    |
| Software Code           | <b>00:</b> None            | 00   |
| IP Degree               | <b>6:</b> IPX6             | 6    |
| Number of Controls      | 2: 2 Controls              | 2    |
| Number of Actuators     | <b>4:</b> 4 Actuators      | 4    |
| Power                   | <b>12:</b> 120W            | 12   |
| Housing Colour          | <b>1:</b> RAL7035          | 1    |
| Battery                 | <b>0:</b> External Battery | 0    |
| Control Method          | <b>R:</b> Relay            | R    |
| H-Bridge                | <b>0:</b> Half Bridge      | 0    |
| Powe