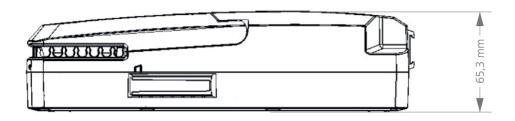

5                                       |  |
| Operating Temperature     | -10°C to +50°C                                |  |
| Storage Temperature       | -10°C to +50°C                                |  |
| Software                  | No                                            |  |
| Function LED              | No                                            |  |
| Power Supply              | 120 / 230 VAC 50/60 Hz (internal 120W SMPS)   |  |
| Safety system             | Thermally protected. Short-circuit protected. |  |
| Protection class          | Class 2, Class 1 is possible with AC cable    |  |
| Internal Battery          | No                                            |  |
| Control Method            | Relay                                         |  |

# **DIMENSION DRAWING**









# **ORDERING KEY**

|                         |                            | MC70 |
|-------------------------|----------------------------|------|
| System Architecture     | <b>A:</b> Analogue         | A    |
| Software Code           | <b>00:</b> None            | 00   |
| IP Degree               | <b>6:</b> IPX6             | 6    |
| Number of Controls      | 2: 2 Controls              | 2    |
| Number of Actuators     | <b>4:</b> 4 Actuators      | 4    |
| Power                   | <b>12:</b> 120W            | 12   |
| Housing Colour          | <b>1:</b> RAL7035          | 1    |
| Battery                 | <b>0:</b> External Battery | 0    |
| Control Method          | <b>R:</b> Relay            | R    |
| H-Bridge                | <b>0:</b> Half Bridge      | 0    |
| Po