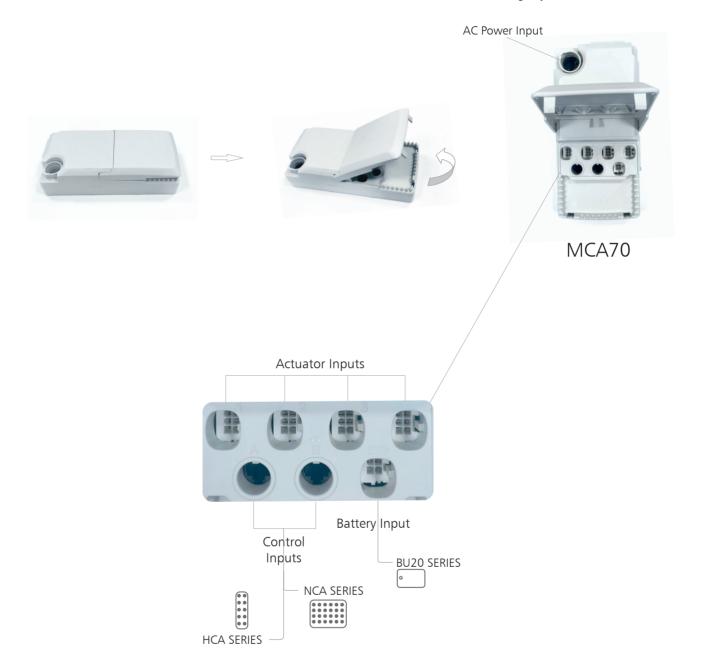

of Controls      | 2: 2 Controls              | 2    |
| Number of Actuators     | <b>4:</b> 4 Actuators      | 4    |
| Power                   | <b>12:</b> 120W            | 12   |
| Housing Colour          | <b>1:</b> RAL7035          | 1    |
| Battery                 | <b>0:</b> External Battery | 0    |
| Control Method          | <b>R:</b> Relay            | R    |
| H-Bridge                | <b>0:</b> Half Bridge      | 0    |
| Power Supply            | 2: SMPS                    | 2    |
| Electrical Class        | <b>2:</b> Class 2          | 2    |
| Grounding               | 2: On AC Cable             | 2    |
| Reserved for Future Use | <b>00:</b> None            | 00   |

Ordering example: MC70A006241210R022200

#### SYSTEM COMPATIBILITY

Ordering Key:MC70A006241210R022200



#### Terms of Use