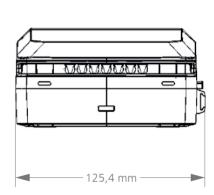

|  |
| Operating Temperature     | -10°C to +50°C                                |  |
| Storage Temperature       | -10°C to +50°C                                |  |
| Software                  | No                                            |  |
| Function LED              | No                                            |  |
| Power Supply              | 120 / 230 VAC 50/60 Hz (internal 120W SMPS)   |  |
| Safety system             | Thermally protected. Short-circuit protected. |  |
| Protection class          | Class 2, Class 1 is possible with AC cable    |  |
| Internal Battery          | No                                            |  |
| Control Method            | Relay                                         |  |

# **DIMENSION DRAWING**









# **ORDERING KEY**

|                         |                            | MC70 |
|-------------------------|----------------------------|------|
| System Architecture     | <b>A:</b> Analogue         | A    |
| Software Code           | <b>00:</b> None            | 00   |
| IP Degree               | <b>6:</b> IPX6             | 6    |
| Number of Controls      | 2: 2 Controls              | 2    |
| Number of Actuators     | <b>4:</b> 4 Actuators      | 4    |
| Power                   | <b>12:</b> 120W            | 12   |
| Housing Colour          | <b>1:</b> RAL7035          | 1    |
| Battery                 | <b>0:</b> External Battery | 0    |
| Control Method          | <b>R:</b> Relay            | R    |
| H-Bridge                | <b>0:</b> Half Bridge      | 0    |
| Power