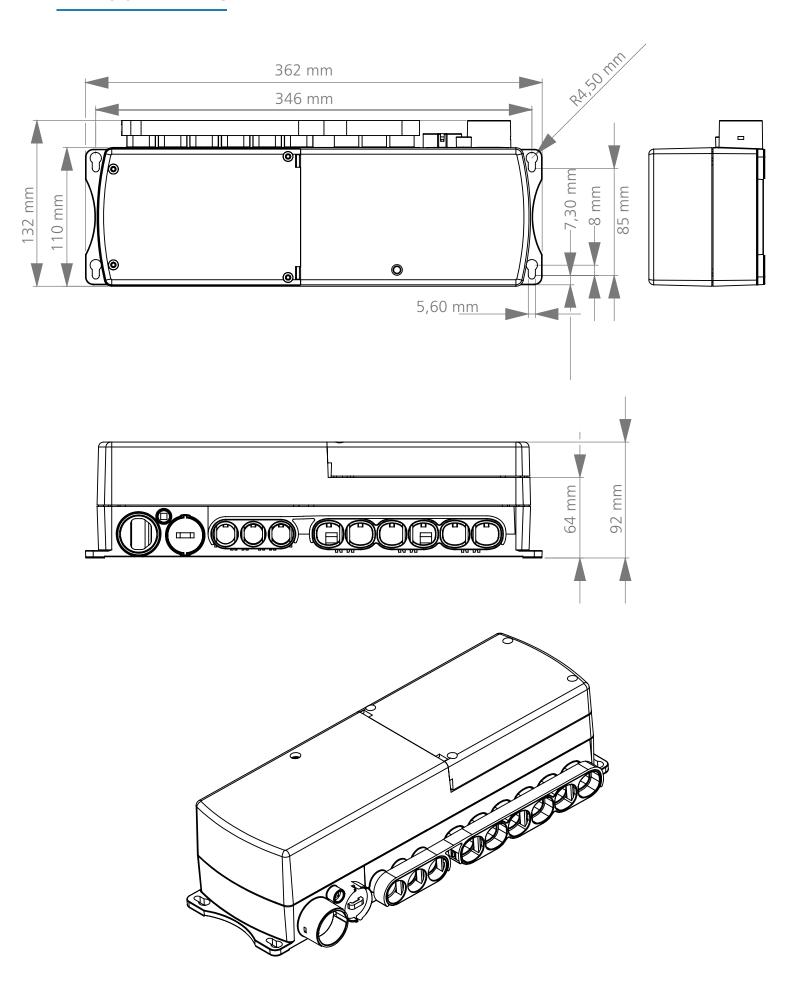

|  |
| Operating Temperature     | +5°C to +40°C                                 |  |
| Storage Temperature       | -10°C to +50°C                                |  |
| Software                  | MSBus                                         |  |
| Mains Indicator           | Yes                                           |  |
| Power Supply              | 120 / 230 VAC 50/60 Hz (internal transformer) |  |
| Safety system             | Thermally protected. Short-circuit protected. |  |
| Protection class          | Class 2, Class 1 is possible with AC cable    |  |
| Internal Battery          | Yes                                           |  |
| Control Method            | FET                                           |  |

## **DIMENSION DRAWING**



# **ORDERING KEY**

|                         |     |                                                                                                        | MC37 |
|-------------------------|-----|--------------------------------------------------------------------------------------------------------|------|
| System Architecture     | M:  | MsBus                                                                                                  | M    |
| Software Code           |     | Standard Software Code Special Software Code The code documentation will be shared with our customers. | 01   |
| IP Degree               | 6:  | IPX6                                                                                                   | 6    |
| Number of Controls      | 3:  | 3 Controls