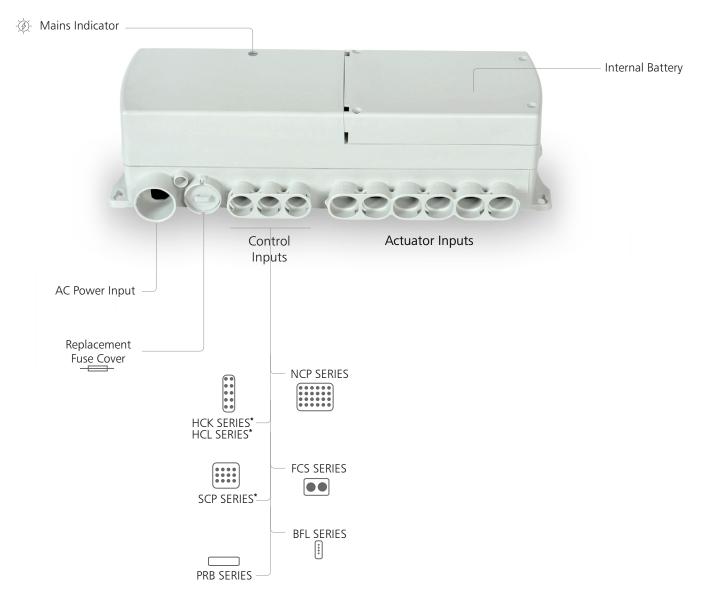

#### SYSTEM COMPATIBILITY

#### Ordering Key:MC37M01635281BF112200

HCK SERIES\*, HCL SERIES\* and SCP SERIES\* are only usable with 180 degree cable. Please review the HCK, HCL and SCP datasheet for detailed information.