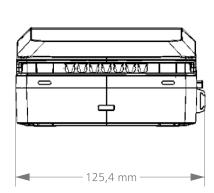

## **GENERAL FEATURES**

| Purpose of use        | Weighing Systems            |  |
|-----------------------|-----------------------------|--|
| Presicion             | 100g                        |  |
| IP Code               | IPX6                        |  |
| Housing colour        | RAL7035                     |  |
| Operating Temperature | -10°C to +50°C              |  |
| Storage Temperature   | -10°C to +50°C              |  |
| Software              | MsBus                       |  |
| Function LED          | No                          |  |
| Power Supply          | With cable in Control Boxes |  |

## **DIMENSION DRAWING**









# **ORDERING KEY**

|                     |     |                                                                                                        | SIB |
|---------------------|-----|--------------------------------------------------------------------------------------------------------|-----|
| System Architecture | M:  | MsBus                                                                                                  | M   |
| Software Code       |     | Standard Software Code Special Software Code The code documentation will be shared with our customers. | 01  |
| IP Degree           | 6:  | IPX6                                                                                                   | 6   |
| Not Used            | 00: | None