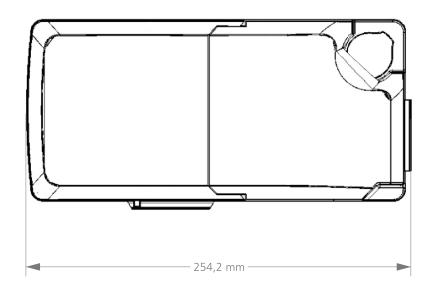

## **GENERAL FEATURES**

| Purpose of use        | Weighing Systems            |  |
|-----------------------|-----------------------------|--|
| Presicion             | 100g                        |  |
| IP Code               | IPX6                        |  |
| Housing colour        | RAL7035                     |  |
| Operating Temperature | -10°C to +50°C              |  |
| Storage Temperature   | -10°C to +50°C              |  |
| Software              | MsBus                       |  |
| Function LED          | No                          |  |
| Power Supply          | With cable in Control Boxes |  |

## **DIMENSION DRAWING**









# **ORDERING KEY**

|                     |     |                                                                                                        | SIB |
|---------------------|-----|--------------------------------------------------------------------------------------------------------|-----|
| System Architecture | M:  | MsBus                                                                                                  | M   |
| Software Code       |     | Standard Software Code Special Software Code The code documentation will be shared with our customers. | 01  |
| IP Degree           | 6:  | IPX6                                                                                                   | 6   |
| Not Used            | 00: | None