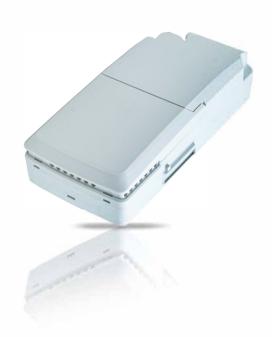

## **GENERAL FEATURES**

| Purpose of use        | Weighing Systems            |  |
|-----------------------|-----------------------------|--|
| Presicion             | 100g                        |  |
| IP Code               | IPX6                        |  |
| Housing colour        | RAL7035                     |  |
| Operating Temperature | -10°C to +50°C              |  |
| Storage Temperature   | -10°C to +50°C              |  |
| Software              | MsBus                       |  |
| Function LED          | No                          |  |
| Power Supply          | With cable in Control Boxes |  |