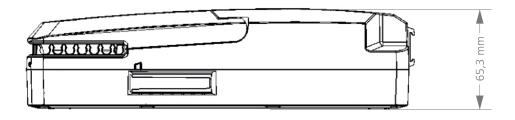

## **GENERAL FEATURES**

| Purpose of use        | Weighing Systems            |  |
|-----------------------|-----------------------------|--|
| Presicion             | 100g                        |  |
| IP Code               | IPX6                        |  |
| Housing colour        | RAL7035                     |  |
| Operating Temperature | -10°C to +50°C              |  |
| Storage Temperature   | -10°C to +50°C              |  |
| Software              | MsBus                       |  |
| Function LED          | No                          |  |
| Power Supply          | With cable in Control Boxes |  |

## **DIMENSION DRAWING**









# **ORDERING KEY**

|                     |     |                                                                                                        | SIB |
|---------------------|-----|--------------------------------------------------------------------------------------------------------|-----|
| System Architecture | M:  | MsBus                                                                                                  | M   |
| Software Code       |     | Standard Software Code Special Software Code The code documentation will be shared with our customers. | 01  |
| IP Degree           | 6:  | IPX6                                                                                                   | 6   |
| Not Used            | 00: | None