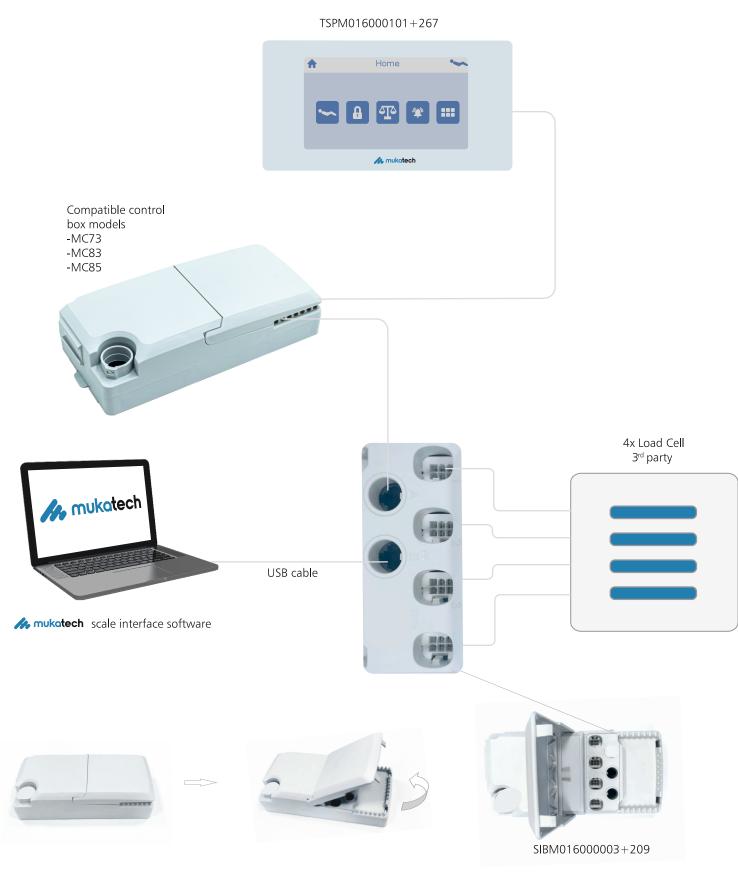

| 0   |
| Housing Colour      | 3:  | RAL7001                                                                                                | 3   |
| Cable               | +:  | Internal Cable                                                                                         | +   |
| Cable Type          | 2:  | Flat Cable                                                                                             | 2   |
| Not Used            | 0:  | None                                                                                                   | 0   |
| Cable Lenght        | 9:  | 1000mmx5                                                                                               | 9   |

Ordering example: SIBM016000003+209

### **SYSTEM COMPATIBILITY**



#### Terms of Use

The user is responsible for determining the suitability of MUKATECH products for a specific application. MUKATECH products are subject to change without prior notice.



MUKATECH 20231005 DT.REV02