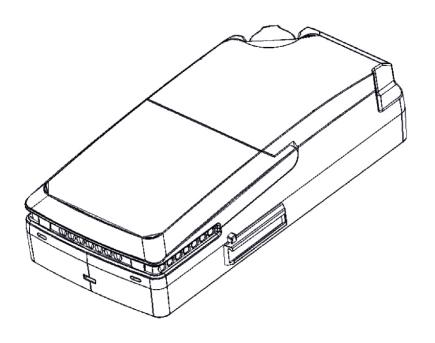

## **GENERAL FEATURES**

| Purpose of use        | Weighing Systems            |  |
|-----------------------|-----------------------------|--|
| Presicion             | 100g                        |  |
| IP Code               | IPX6                        |  |
| Housing colour        | RAL7035                     |  |
| Operating Temperature | -10°C to +50°C              |  |
| Storage Temperature   | -10°C to +50°C              |  |
| Software              | MsBus                       |  |
| Function LED          | No                          |  |
| Power Supply          | With cable in Control Boxes |  |

## **DIMENSION DRAWING**









# **ORDERING KEY**

|                     |     |                                                                                                        | SIB |
|---------------------|-----|--------------------------------------------------------------------------------------------------------|-----|
| System Architecture | M:  | MsBus                                                                                                  | M   |
| Software Code       |     | Standard Software Code Special Software Code The code documentation will be shared with our customers. | 01  |
| IP Degree           | 6:  | IPX6                                                                                                   | 6   |
| Not Used            | 00: | None