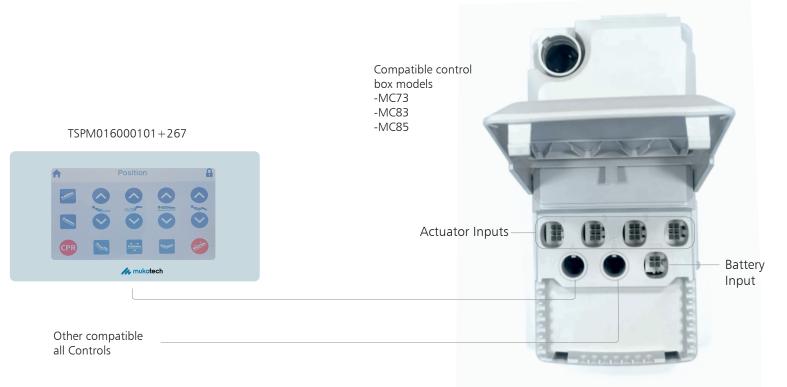

## SYSTEM COMPATIBILITY

• In this system, a 180-degree cable should be used.

• In this system, a 90-degree cable should be used.