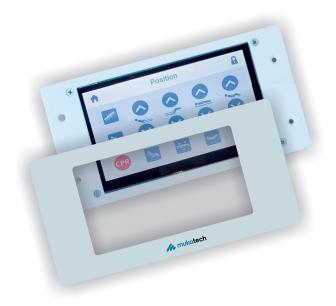

### **GENERAL FEATURES**

| Number of Keys            | 7-inch capacitive touch screen |  |
|---------------------------|--------------------------------|--|
| Actuator Control Capacity | max. 5                         |  |
| IP Code                   | IPX6                           |  |
| Housing colour            | RAL7035                        |  |
| Operating Temperature     | +5°C to +40°C                  |  |
| Storage Temperature       | -10°C to +50°C                 |  |
| Software                  | MsBus                          |  |
| Function LED              | No                             |  |
| Power Supply              | With cable in Control Boxes    |  |