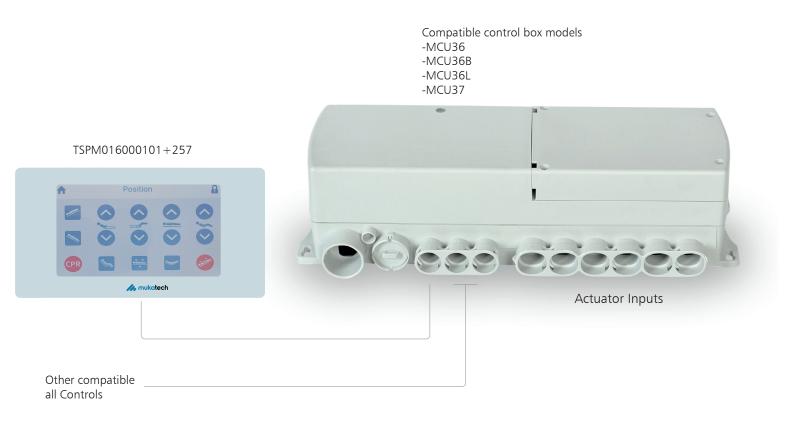

## SYSTEM COMPATIBILITY

• In this system, a 180-degree cable should be used.

• In this system, a 90-degree cable should be used.