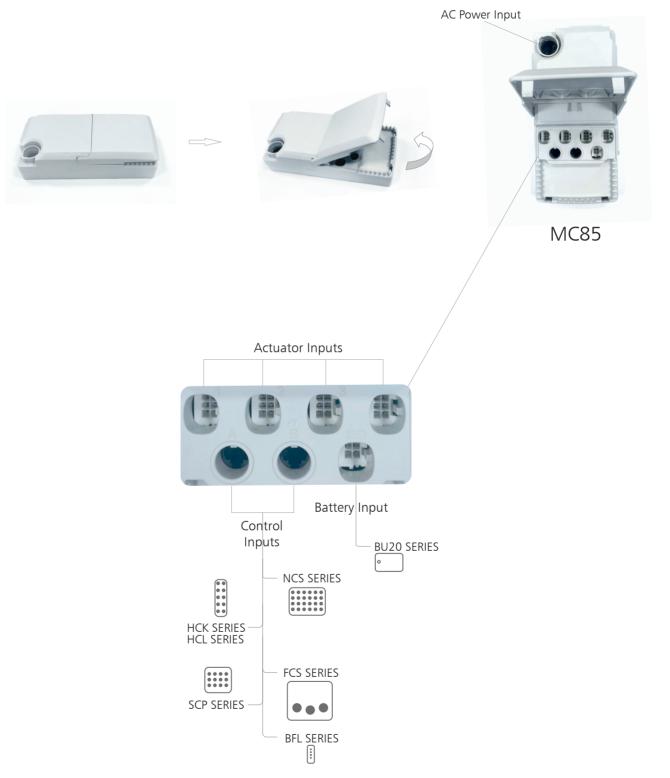

| 2    |
| Electrical Class        | 2:         | Class 2                                                                                                         | 2    |
| Grounding               | 2:         | On AC Cable                                                                                                     | 2    |
| Reserved for Future Use | 00:        | None                                                                                                            | 00   |
|                         |            |                                                                                                                 |      |

### SYSTEM COMPATIBILITY

#### Ordering Key:MC85M016242010F022200



All controls are only usable with 90 degree cable. Please review the controls datasheets for detailed information.

#### Terms of Use

The user is responsible for determining the suitability of MUKATECH products for a specific application. MUKATECH products are subject to change without prior notice.



Document Revision Information MUKATECH 20230920 DT.REV01