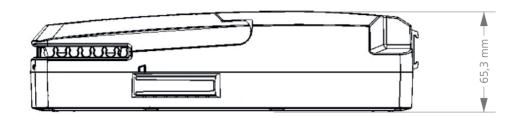

35                                       |  |
| Operating Temperature     | +5°C to +40°C                                 |  |
| Storage Temperature       | -10°C to +50°C                                |  |
| Software                  | MsBus                                         |  |
| Function LED              | No                                            |  |
| Power Supply              | 120 / 230 VAC 50/60 Hz (internal 200W SMPS)   |  |
| Safety system             | Thermally protected. Short-circuit protected. |  |
| Protection class          | Class 2, Class 1 is possible with AC cable    |  |
| Internal Battery          | No                                            |  |
| Control Method            | FET                                           |  |

**DIMENSION DRAWING** 





Ľ



# ORDERING KEY

|                         |            |                                                                                                                 | MC85 |
|-------------------------|------------|-----------------------------------------------------------------------------------------------------------------|------|
| System Architecture     | M:         | MsBus                                                                                                           | M    |
| Software Code           | 01:<br>XX: | Standard Software Code<br>Special Software Code<br>The code documentation will be shared<br>with our customers. | 01   |
| IP Degree               | 6:         | IPX6