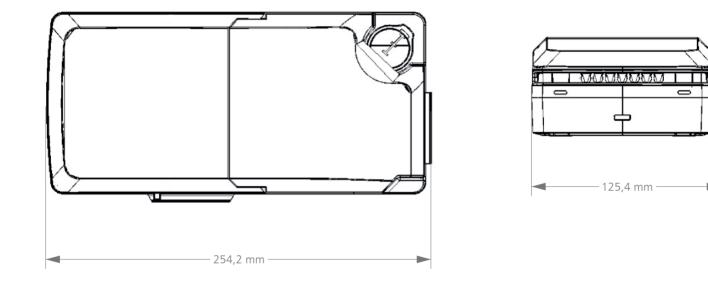

|  |
| Operating Temperature     | +5°C to +40°C                                 |  |
| Storage Temperature       | -10°C to +50°C                                |  |
| Software                  | MsBus                                         |  |
| Function LED              | No                                            |  |
| Power Supply              | 120 / 230 VAC 50/60 Hz (internal 200W SMPS)   |  |
| Safety system             | Thermally protected. Short-circuit protected. |  |
| Protection class          | Class 2, Class 1 is possible with AC cable    |  |
| Internal Battery          | No                                            |  |
| Control Method            | FET                                           |  |

**DIMENSION DRAWING** 





Ľ



# ORDERING KEY

|                         |            |                                                                                                                 | MC85 |
|-------------------------|------------|-----------------------------------------------------------------------------------------------------------------|------|
| System Architecture     | M:         | MsBus                                                                                                           | M    |
| Software Code           | 01:<br>XX: | Standard Software Code<br>Special Software Code<br>The code documentation will be shared<br>with our customers. | 01   |
| IP Degree               | 6:         | IPX6