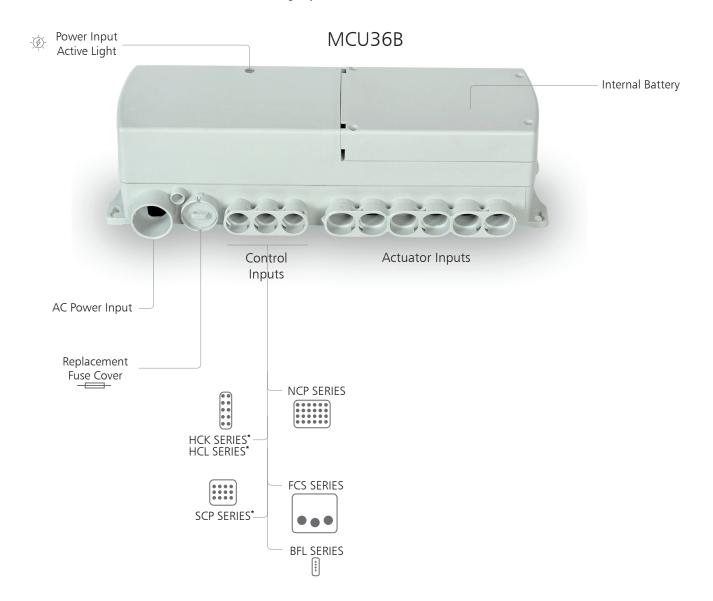

### SYSTEM COMPATIBILITY

#### Ordering Key:MC36M01634281BR112200

HCK SERIES\*, HCL SERIES\* and SCP SERIES\* are only usable with 180 degree cable. Please review the HCK, HCL and SCP datasheet for detailed information.