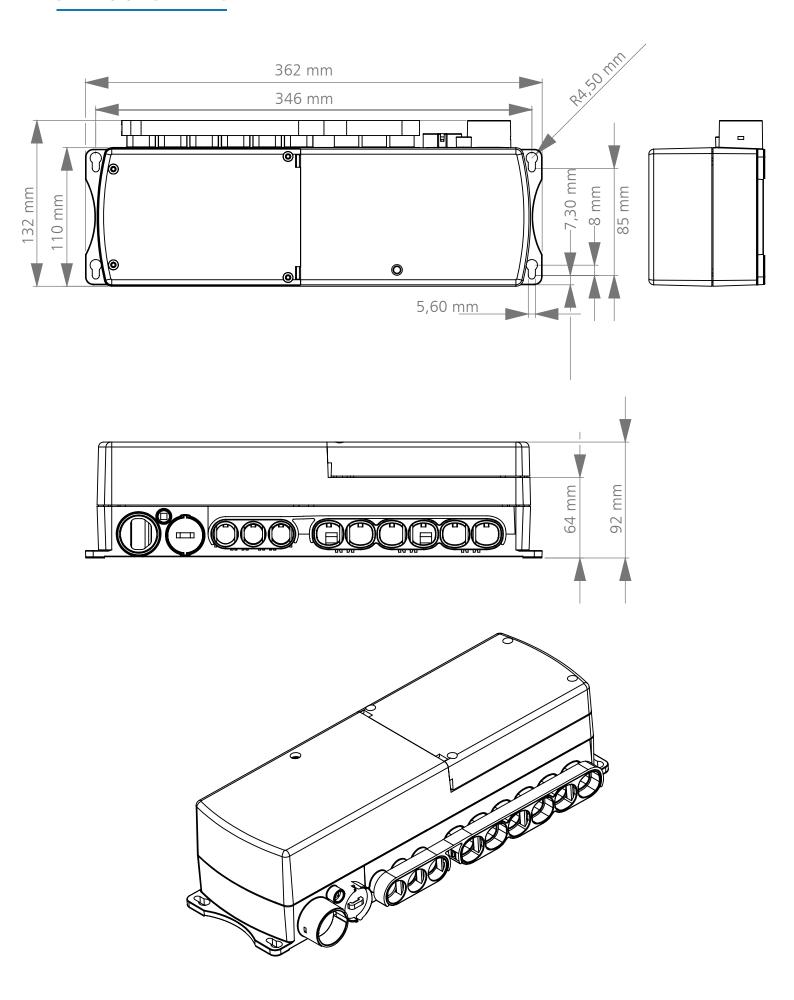

|  |
| Operating Temperature     | +5°C to +40°C                                 |  |
| Storage Temperature       | -10°C to +50°C                                |  |
| Software                  | MSBus                                         |  |
| Function LED              | Yes                                           |  |
| Power Supply              | 120 / 230 VAC 50/60 Hz (internal transformer) |  |
| Safety system             | Thermally protected. Short-circuit protected. |  |
| Protection class          | Class 2, Class 1 is possible with AC cable    |  |
| Internal Battery          | Yes                                           |  |
| Control Method            | Relay                                         |  |

## **DIMENSION DRAWING**



# ORDERING KEY

|                         |     |                                                                                                        | MC36 |
|-------------------------|-----|--------------------------------------------------------------------------------------------------------|------|
| System Architecture     | M:  | MsBus                                                                                                  | M    |
| Software Code           |     | Standard Software Code Special Software Code The code documentation will be shared with our customers. | 01   |
| IP Degree               | 6:  | IPX6                                                                                                   | 6    |
| Number of Controls      | 3:  | 3 Controls