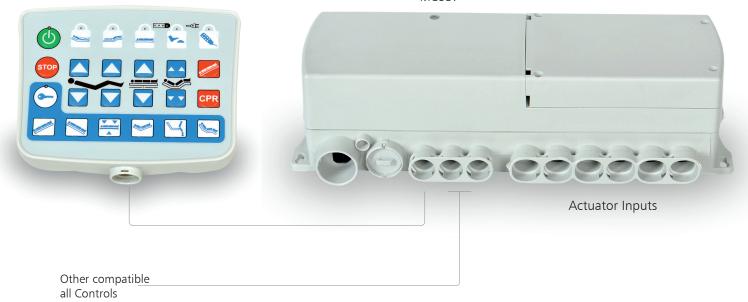

## SYSTEM COMPATIBILITY

NCPM016240121000000

Compatible control box models

- -MCU36
- -MCU36B
- -MCU36L
- -MCU37