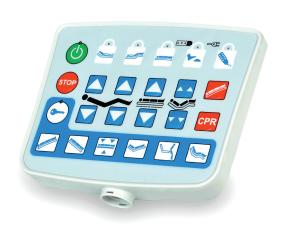

## **GENERAL FEATURES**

| Number of Keys            | up to 24 buttons            |  |
|---------------------------|-----------------------------|--|
| Actuator Control Capacity | max. 5                      |  |
| IP Code                   | IPX6                        |  |
| Housing colour            | RAL7035                     |  |
| Operating Temperature     | +5°C to +40°C               |  |
| Storage Temperature       | -10°C to +50°C              |  |
| Software                  | MsBus                       |  |
| Function LED              | Yes                         |  |
| Power Supply              | With cable in Control Boxes |  |