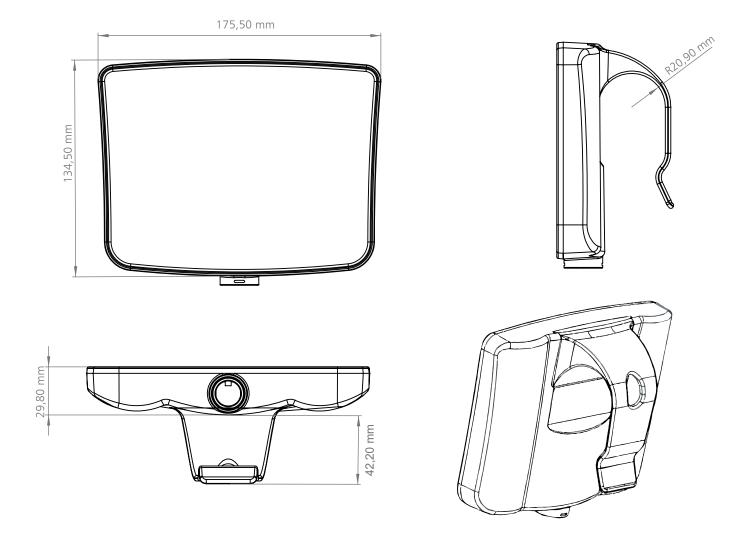

## **GENERAL FEATURES**

| Number of Keys            | up to 24 buttons            |  |
|---------------------------|-----------------------------|--|
| Actuator Control Capacity | max. 5                      |  |
| IP Code                   | IPX6                        |  |
| Housing colour            | RAL7035                     |  |
| Operating Temperature     | +5°C to +40°C               |  |
| Storage Temperature       | -10°C to +50°C              |  |
| Software                  | MsBus                       |  |
| Function LED              | Yes                         |  |
| Power Supply              | With cable in Control Boxes |  |

## **DIMENSION DRAWING**



## ORDERING KEY

|                      |        |                                                                                                        | NCP   |
|----------------------|--------|--------------------------------------------------------------------------------------------------------|-------|
| System Architecture  | M:     | MsBus                                                                                                  | M     |
| Software Code        |        | Standard Software Code Special Software Code The code documentation will be shared with our customers. | 01    |
| IP Degree            | 6:     | IPX6                                                                                                   | 6     |
| Button Number        | 24:    | 18 Buttons 2