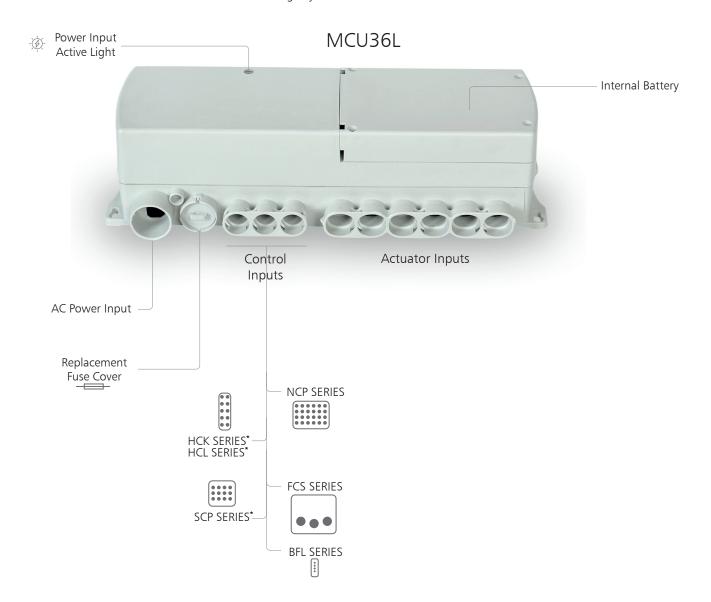

### SYSTEM COMPATIBILITY

#### Ordering Key:MC36M01635281BR112200

HCK SERIES\*, HCL SERIES\* and SCP SERIES\* are only usable with 180 degree cable. Please review the HCK, HCL and SCP datasheet for detailed information.